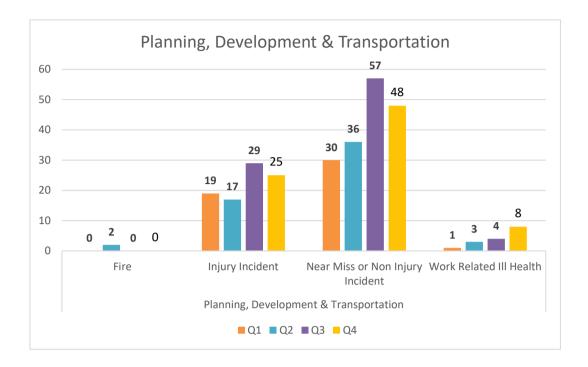

## Appendix 6 - Health and Safety Data

|      |    | Fire | Injury<br>Incident | Near Miss or<br>Non Injury<br>Incident | Work<br>Related Ill<br>Health | Total |
|------|----|------|--------------------|----------------------------------------|-------------------------------|-------|
| 2016 | Q1 | 1    | 260                | 262                                    | 24                            | 547   |
|      | Q2 | 1    | 250                | 243                                    | 31                            | 525   |
|      | Q3 | 2    | 207                | 252                                    | 27                            | 488   |
|      | Q4 | 2    | 185                | 224                                    | 16                            | 427   |
| 2017 | Q1 | 6    | 239                | 241                                    | 23                            | 509   |
|      | Q2 | 5    | 207                | 267                                    | 32                            | 511   |
|      | Q3 | 6    | 234                | 274                                    | 18                            | 532   |
|      | Q4 | 4    | 227                | 242                                    | 15                            | 488   |
| 2018 | Q1 | 5    | 220                | 251                                    | 21                            | 497   |
|      | Q2 | 8    | 246                | 228                                    | 27                            | 509   |
|      | Q3 | 10   | 244                | 248                                    | 33                            | 535   |
|      | Q4 | 7    | 244                | 255                                    | 38                            | 544   |