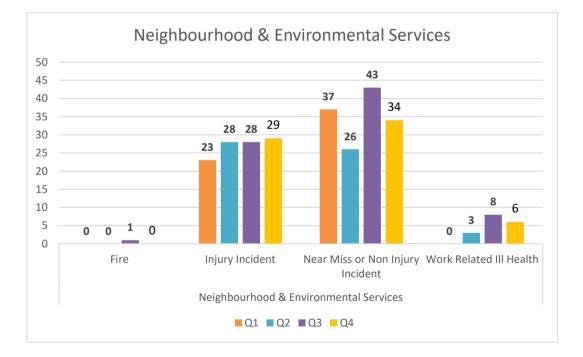

## Appendix 6 - Health and Safety Data

|      |    | Fire | Injury<br>Incident | Near Miss or<br>Non Injury<br>Incident | Work<br>Related Ill<br>Health | Total |
|------|----|------|--------------------|----------------------------------------|-------------------------------|-------|
| 2016 | Q1 | 1    | 260                | 262                                    | 24                            | 547   |
|      | Q2 | 1    | 250                | 243                                    | 31                            | 525   |
|      | Q3 | 2    | 207                | 252                                    | 27                            | 488   |
|      | Q4 | 2    | 185                | 224                                    | 16                            | 427   |
| 2017 | Q1 | 6    | 239                | 241                                    | 23                            | 509   |
|      | Q2 | 5    | 207                | 267                                    | 32                            | 511   |
|      | Q3 | 6    | 234                | 274                                    | 18                            | 532   |
|      | Q4 | 4    | 227                | 242                                    | 15                            | 488   |
| 2018 | Q1 | 5    | 220                | 251                                    | 21                            | 497   |
|      | Q2 | 8    | 246                | 228                                    | 27                            | 509   |
|      | Q3 | 10   | 244                | 248                                    | 33                            | 535   |
|      | Q4 | 7    | 244                | 255                                    | 38                            | 544   |