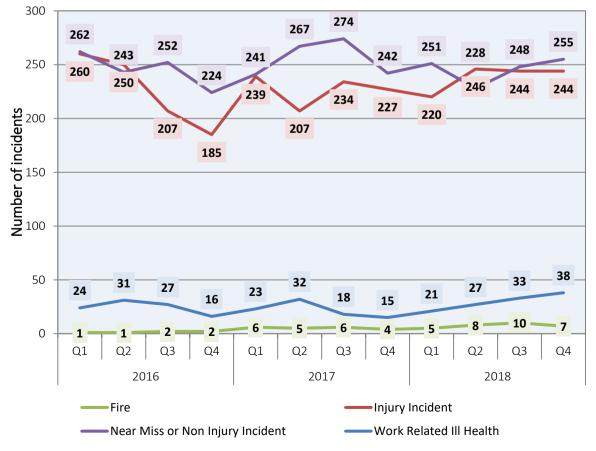

## Corporate number of incidents by incident type

There has been a 2% increase in overall incidents since Q3 2018. Additionally, when compared to the same quarter in 2017 there has been an 11% increase overall. Incidents of Fire are down slightly on last quarter with 7. In all of 2018 83% of fires have occurred in Housing

Corporate number of incidents by incident type (Q1 2016 to Q4 2018)

## Appendix 6 - Health and Safety Data

|      |    | Fire | Injury<br>Incident | Near Miss or<br>Non Injury<br>Incident | Work<br>Related Ill<br>Health | Total |
|------|----|------|--------------------|----------------------------------------|-------------------------------|-------|
| 2016 | Q1 | 1    | 260                | 262                                    | 24                            | 547   |
|      | Q2 | 1    | 250                | 243                                    | 31                            | 525   |
|      | Q3 | 2    | 207                | 252                                    | 27                            | 488   |
|      | Q4 | 2    | 185                | 224                                    | 16                            | 427   |
| 2017 | Q1 | 6    | 239                | 241                                    | 23                            | 509   |
|      | Q2 | 5    | 207                | 267                                    | 32                            | 511   |
|      | Q3 | 6    | 234                | 274                                    | 18                            | 532   |
|      | Q4 | 4    | 227                | 242                                    | 15                            | 488   |
| 2018 | Q1 | 5    | 220                | 251                                    | 21                            | 497   |
|      | Q2 | 8    | 246                | 228                                    | 27                            | 509   |
|      | Q3 | 10   | 244                | 248                                    | 33                            | 535   |
|      | Q4 | 7    | 244                | 255                                    | 38                            | 544   |