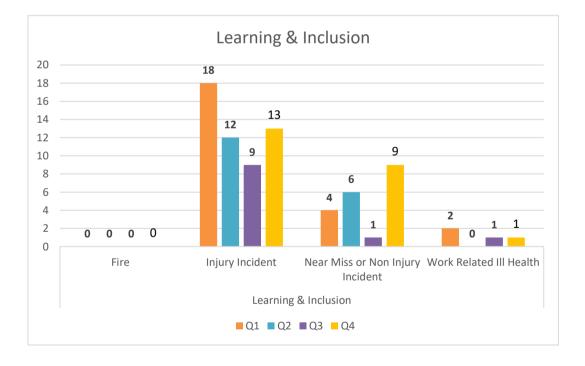

## Appendix 6 - Health and Safety Data

|      |    | Fire | Injury<br>Incident | Near Miss or<br>Non Injury<br>Incident | Work<br>Related Ill<br>Health | Total |
|------|----|------|--------------------|----------------------------------------|-------------------------------|-------|
| 2016 | Q1 | 1    | 260                | 262                                    | 24                            | 547   |
|      | Q2 | 1    | 250                | 243                                    | 31                            | 525   |
|      | Q3 | 2    | 207                | 252                                    | 27                            | 488   |
|      | Q4 | 2    | 185                | 224                                    | 16                            | 427   |
| 2017 | Q1 | 6    | 239                | 241                                    | 23                            | 509   |
|      | Q2 | 5    | 207                | 267                                    | 32                            | 511   |
|      | Q3 | 6    | 234                | 274                                    | 18                            | 532   |
|      | Q4 | 4    | 227                | 242                                    | 15                            | 488   |
| 2018 | Q1 | 5    | 220                | 251                                    | 21                            | 497   |
|      | Q2 | 8    | 246                | 228                                    | 27                            | 509   |
|      | Q3 | 10   | 244                | 248                                    | 33                            | 535   |
|      | Q4 | 7    | 244                | 255                                    | 38                            | 544   |