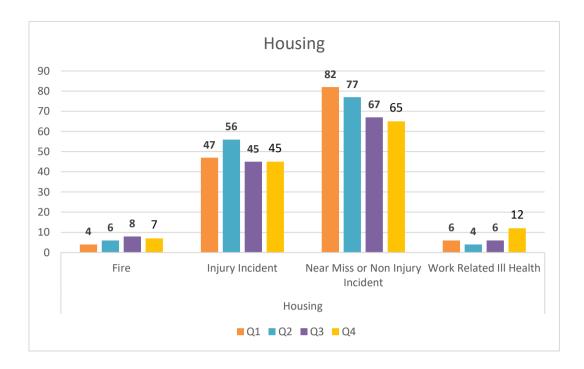

## Appendix 6 - Health and Safety Data

|      |    | Fire | Injury<br>Incident | Near Miss or<br>Non Injury<br>Incident | Work<br>Related Ill<br>Health | Total |
|------|----|------|--------------------|----------------------------------------|-------------------------------|-------|
| 2016 | Q1 | 1    | 260                | 262                                    | 24                            | 547   |
|      | Q2 | 1    | 250                | 243                                    | 31                            | 525   |
|      | Q3 | 2    | 207                | 252                                    | 27                            | 488   |
|      | Q4 | 2    | 185                | 224                                    | 16                            | 427   |
| 2017 | Q1 | 6    | 239                | 241                                    | 23                            | 509   |
|      | Q2 | 5    | 207                | 267                                    | 32                            | 511   |
|      | Q3 | 6    | 234                | 274                                    | 18                            | 532   |
|      | Q4 | 4    | 227                | 242                                    | 15                            | 488   |
| 2018 | Q1 | 5    | 220                | 251                                    | 21                            | 497   |
|      | Q2 | 8    | 246                | 228                                    | 27                            | 509   |
|      | Q3 | 10   | 244                | 248                                    | 33                            | 535   |
|      | Q4 | 7    | 244                | 255                                    | 38                            | 544   |

## Corporate number of incidents by incident type

There has been a 2% increase in overall incidents since Q3 2018. Additionally, when compared to the same quarter in 2017 there has been an 11% increase overall. Incidents of Fire are down slightly on last quarter with 7. In all of 2018 83% of fires have occurred in Housing