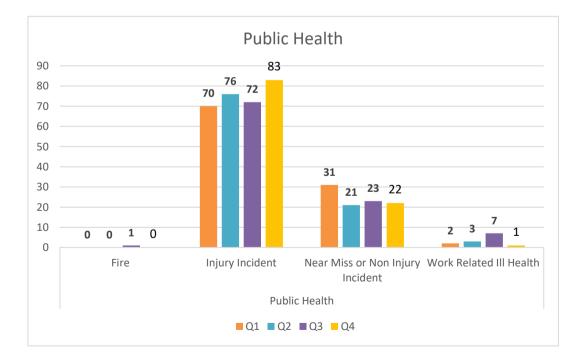

## Appendix 6 - Health and Safety Data

|      |    | Fire | Injury<br>Incident | Near Miss or<br>Non Injury<br>Incident | Work<br>Related Ill<br>Health | Total |
|------|----|------|--------------------|----------------------------------------|-------------------------------|-------|
| 2016 | Q1 | 1    | 260                | 262                                    | 24                            | 547   |
|      | Q2 | 1    | 250                | 243                                    | 31                            | 525   |
|      | Q3 | 2    | 207                | 252                                    | 27                            | 488   |
|      | Q4 | 2    | 185                | 224                                    | 16                            | 427   |
| 2017 | Q1 | 6    | 239                | 241                                    | 23                            | 509   |
|      | Q2 | 5    | 207                | 267                                    | 32                            | 511   |
|      | Q3 | 6    | 234                | 274                                    | 18                            | 532   |
|      | Q4 | 4    | 227                | 242                                    | 15                            | 488   |
| 2018 | Q1 | 5    | 220                | 251                                    | 21                            | 497   |
|      | Q2 | 8    | 246                | 228                                    | 27                            | 509   |
|      | Q3 | 10   | 244                | 248                                    | 33                            | 535   |
|      | Q4 | 7    | 244                | 255                                    | 38                            | 544   |