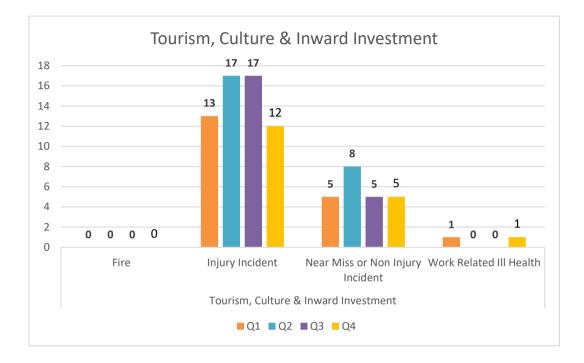

## Appendix 6 - Health and Safety Data

|      |    | Fire | Injury<br>Incident | Near Miss or<br>Non Injury<br>Incident | Work<br>Related Ill<br>Health | Total |
|------|----|------|--------------------|----------------------------------------|-------------------------------|-------|
| 2016 | Q1 | 1    | 260                | 262                                    | 24                            | 547   |
|      | Q2 | 1    | 250                | 243                                    | 31                            | 525   |
|      | Q3 | 2    | 207                | 252                                    | 27                            | 488   |
|      | Q4 | 2    | 185                | 224                                    | 16                            | 427   |
| 2017 | Q1 | 6    | 239                | 241                                    | 23                            | 509   |
|      | Q2 | 5    | 207                | 267                                    | 32                            | 511   |
|      | Q3 | 6    | 234                | 274                                    | 18                            | 532   |
|      | Q4 | 4    | 227                | 242                                    | 15                            | 488   |
| 2018 | Q1 | 5    | 220                | 251                                    | 21                            | 497   |
|      | Q2 | 8    | 246                | 228                                    | 27                            | 509   |
|      | Q3 | 10   | 244                | 248                                    | 33                            | 535   |
|      | Q4 | 7    | 244                | 255                                    | 38                            | 544   |